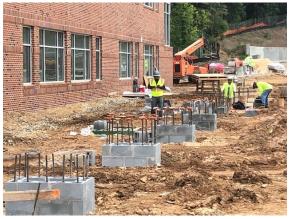

Roll-lock at round windows at the YMCA

Cafeteria Ceiling and Lighting install at WPA

Canopy footers east elevation at WPA

Typical Classroom at the YMCA