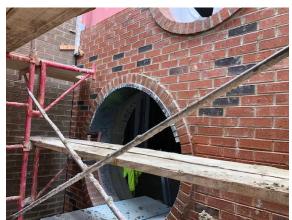

Roll-lock at round windows at the YMCA

Cafeteria Ceiling and Lighting install at WPA

Canopy footers east elevation at WPA

Typical Classroom at the YMCA