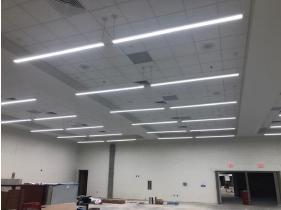

Roll-lock at round windows at the YMCA

Cafeteria Ceiling and Lighting install at WPA

Canopy footers east elevation at WPA

Typical Classroom at the YMCA